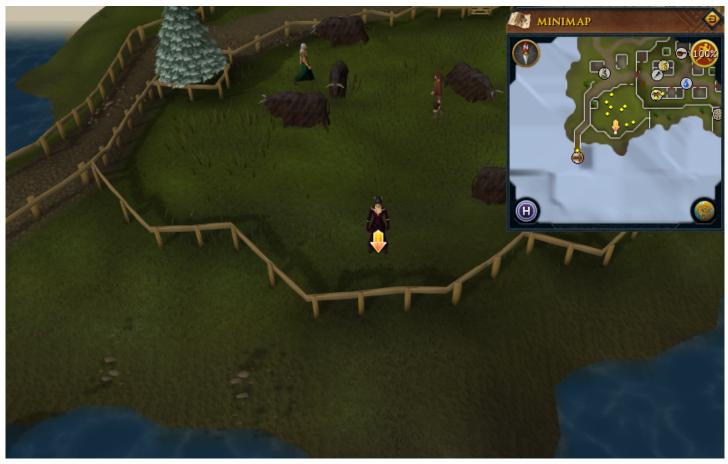

A Clue scroll (elite) is the highest level clue scroll, leading players on a treasure hunt as.

There will be times where you will only see a Map of a place in RuneScape as your clue. As a treasure hunter, you are supposed to locate the exact location of this.