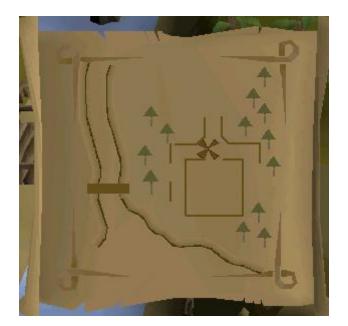

A Clue scroll (elite) is the highest level clue scroll, leading players on a treasure hunt as.

There will be times where you will only see a Map of a place in RuneScape as your clue. As a treasure hunter, you are supposed to locate the exact location of this.